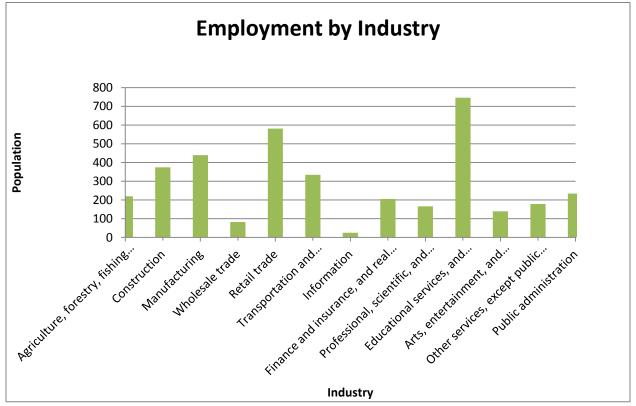

## Southampton Township - Employment by Industry - 2010

Source: 2010 US Census Bureau

| Civilian employed population 16 years and over                                             | 3,724 |
|--------------------------------------------------------------------------------------------|-------|
| Agriculture, forestry, fishing and hunting, and mining                                     | 220   |
| Construction                                                                               | 374   |
| Manufacturing                                                                              | 439   |
| Wholesale trade                                                                            | 82    |
| Retail trade                                                                               | 581   |
| Transportation and warehousing, and utilities                                              | 334   |
| Information                                                                                | 25    |
| Finance and insurance, and real estate and rental and leasing                              | 205   |
| Professional, scientific, and management, and administrative and waste management services | 166   |
| Educational services, and health care and social assistance                                | 746   |
| Arts, entertainment, and recreation, and accommodation and food services                   | 139   |
| Other services, except public administration                                               | 179   |
| Public administration                                                                      | 234   |