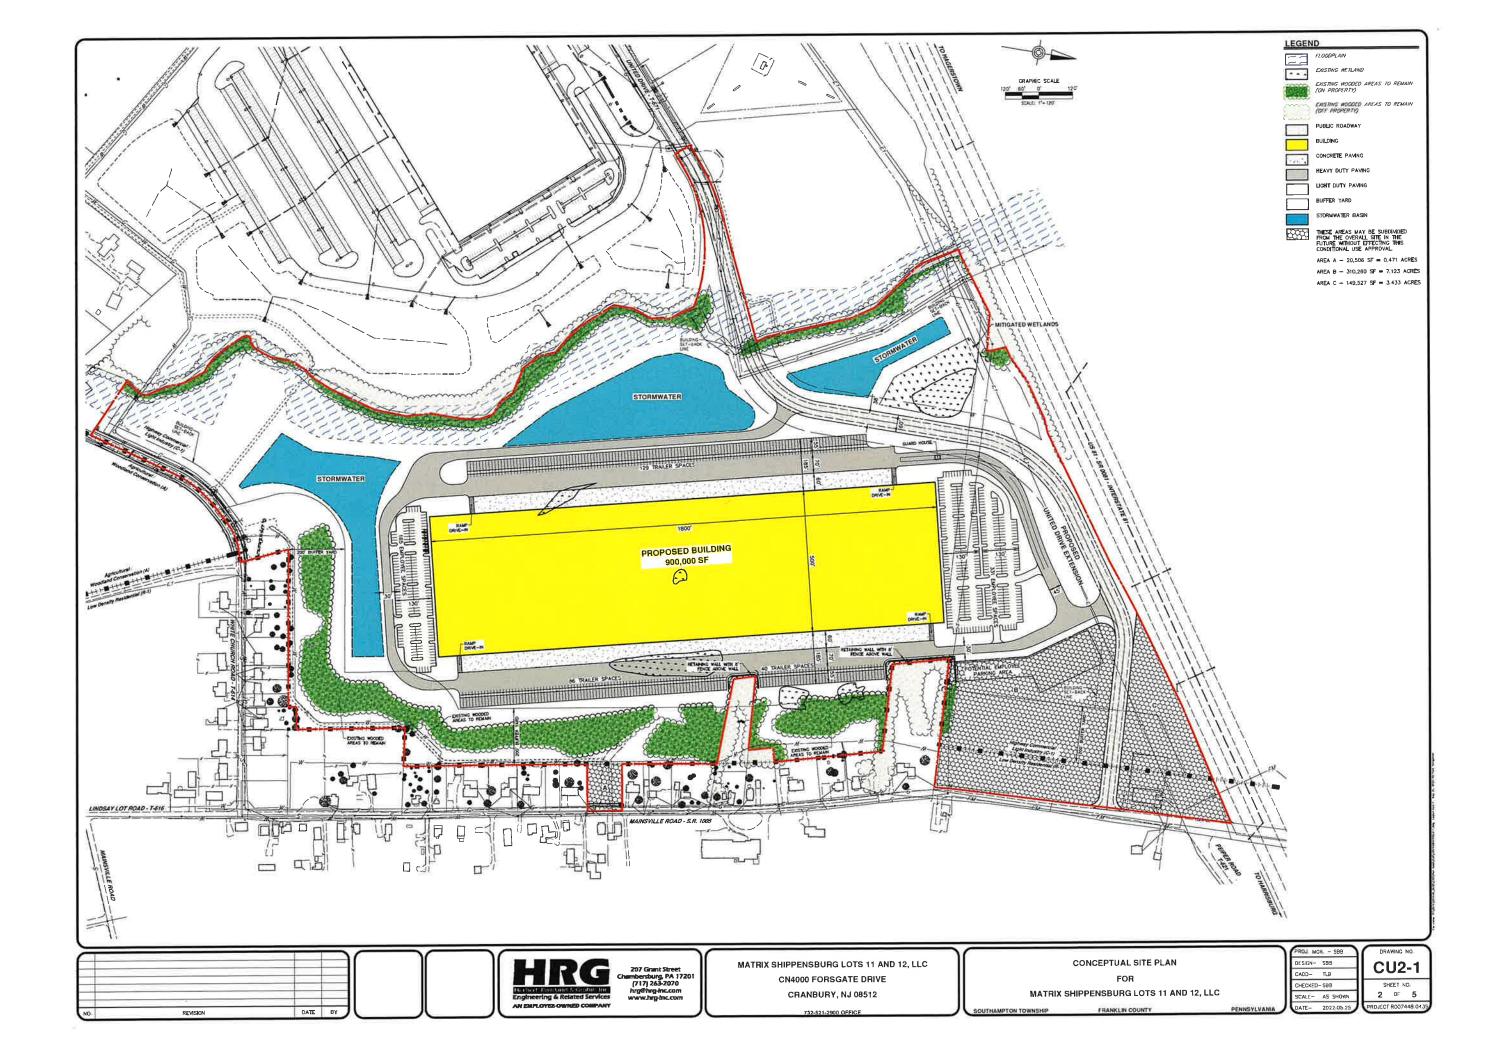

## SITE NOTES:

1. MINIMUM LOT AREA:

2. EXISTING / PROPOSED LOT AREA: 107.612 ACRES (4,696,290 SF)

LOT 11: 104.879 ACRES UNITED DRIVE EXTENDED R/W: 2.933 ACRES

A MAXIMUM BUILDING HEIGHT 4. MAXIMUM BUILDING COVERAGE:

5. PROPOSED BUILDING COVERAGE:

MAXIMUM LOT COVERAGE: 7. PROPOSED LOT COVERAGE:

8. MINIMUM LOT WIDTH: 9. PROPOSED LOT WIDTH:

10. MINIMUM BUILDING SETBACKS:

11. SETBACKS FOR ADJOINING RESIDENTIAL USE OR ZONE

VEHICULAR SPACES TRAILER SPACES

SHEET LIST TABLE SHEET TITLE CONCEPTUAL SITE PLAN